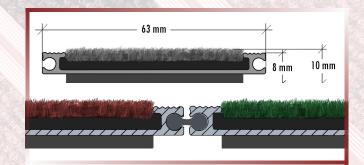

## **ALUPROFILE** MATTING SYSTEMS

HUNGARIAN PRODUCT FOR CONTINENTAL CONDITIONS. THE NEWEST OF ALUTREND.

PROPERTIES | ALUPROFILE MATTING SYSTEM

- FULL THICKNESS (WITH SURFACE): 10-11 MM
- WALL THICKNESS (PROFILE): 1,2 MM
- HARDNESS: F25
- MAXIMUM AXLE BURDEN: MAX. 600 KG
- FIRE SAFETY ASSESSMENT: B<sub>FL</sub>-s1

## PROPERTIES | TREADS

- INDOOR: COLORFUL TEXTILES AND NEEDLE FELT
- OUTDOOR: SCRATCH FIBER TEXTILE IN ANTHRACITE
- **WIDTH:** 45 MM
- INDIVIDUAL SOLUTIONS: INDIVIDUALLY INSCRIBABLE SURFACES, AVAILABLE IN INDIVIDUAL COLORS, DIVERSE COLORS PER PROFILE