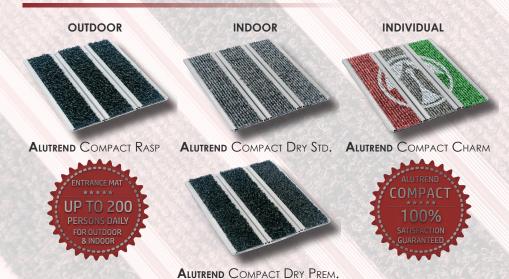

## TYPES | BY AREA AND APPEARANCE

ALUTEND PRODUCTS WITHSTAND ALL WEATHER CONDITIONS, BE IT STRONG UV-RAYS OR SALTY SNOW MUD, WITHOUT ITS ATTRIBUTES CHANGING.

REGULAR MAINTENANCE CAN CLEARLY LENGTHEN THE MAT'S LIFETIME AND KEEP UP 100% CLEANING EFFECT OF THE TREADS FOR A LONG TIME.

## PROPERTIES | TREADS

- INDOOR: COLORFUL TEXTILES AND NEEDLE FELT
- OUTDOOR: SCRATCH FIBER TEXTILE IN ANTHRACITE
- **WIDTH:** 45 MM
- INDIVIDUAL SOLUTIONS: INDIVIDUALLY INSCRIBABLE SURFACES, AVAILABLE IN INDIVIDUAL COLORS, DIVERSE COLORS PER PROFILE