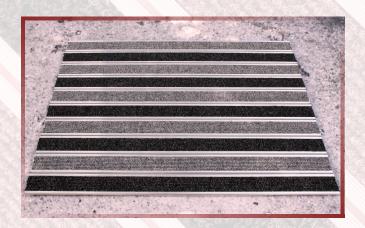

**INSTALLABLE** IN LOW FREQUENTED ENTRANCES; THIN ALUPROFILE MATTING SYSTEM, PERFECTLY SUITABLE FOR PEDESTRIANS AND WHEELCHAIRS.

Advantage comes by size, as a matter of fact they have the exact height of stone tiles, so there's no need to deepen the concrete. The surface can be selected according to environment and entrance area, including interior and exterior. The elements are connected to each other with a closed method, this way contamination is being collected on the surface, which makes maintenance easier.

## PROPERTIES | TREADS

- INDOOR: COLORFUL TEXTILES AND NEEDLE FELT
- OUTDOOR: SCRATCH FIBER TEXTILE IN ANTHRACITE
- **WIDTH:** 45 MM
- INDIVIDUAL SOLUTIONS: INDIVIDUALLY INSCRIBABLE SURFACES, AVAILABLE IN INDIVIDUAL COLORS, DIVERSE COLORS PER PROFILE